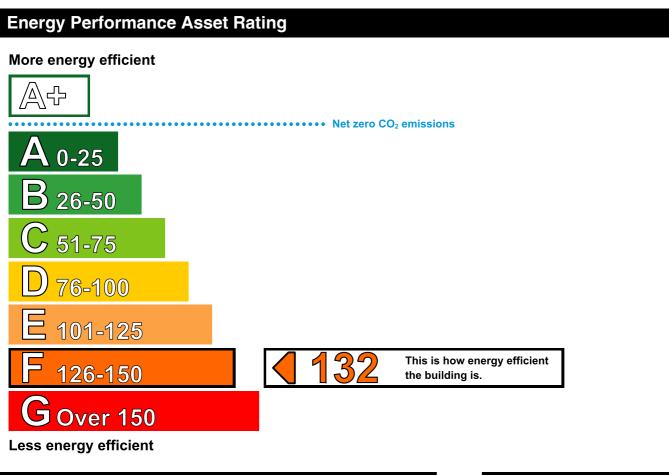

# **Energy Performance Certificate**

HM Government

Non-Domestic Building

10-11 Sovereign Close LONDON E1W 3HW **Certificate Reference Number:** 0496-2638-4030-3300-6203

This certificate shows the energy rating of this building. It indicates the energy efficiency of the building fabric and the heating, ventilation, cooling and lighting systems. The rating is compared to two benchmarks for this type of building: one appropriate for new buildings and one appropriate for existing buildings. There is more advice on how to interpret this information on the Government's website www.communities.gov.uk/epbd.

#### **Benchmarks**

Buildings similar to this one could have ratings as follows:

46 123 If newly built

If typical of the existing stock